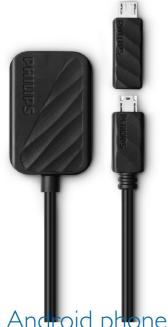

Philips MHL adapter

DLC2622

Connect your Android phone to your HDTV

## with this MHL adapter

Mirrors the screen of your Android phone or tablet to your HDTV, while charging your device at the same time.