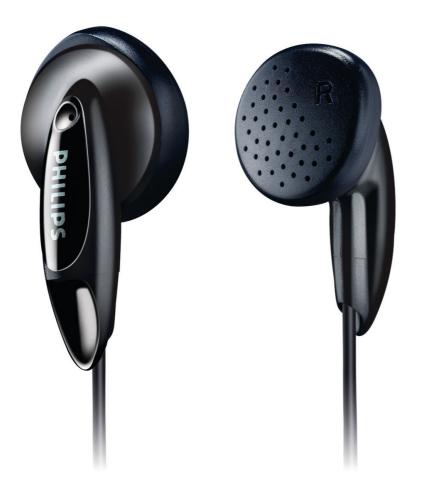

Bass Vents

for enhanced sound

With enhanced bass performance, these in-ear headphones bring quality music comfortably to your ears.

## Music to your ears

• Bass beat vents allow air movement for better sound

## Made to fit you and your lifestyle

• 14.8 mm speaker driver optimises wearing comfort

Philips Earbud headphones

**14.8-**mm drivers/open-back Ear bud

SHE1350

#### **Bass Beat vents**

Bass beat vents allow air movement for better sound with a deep, rich bass.

## 14.8 mm speaker driver

Small enough for optimum wearing comfort and big enough to deliver crisp, non-distorted sound, the 14.8 mm speaker driver is an ideal size for listening enjoyment.

Issue date 2022-05-09