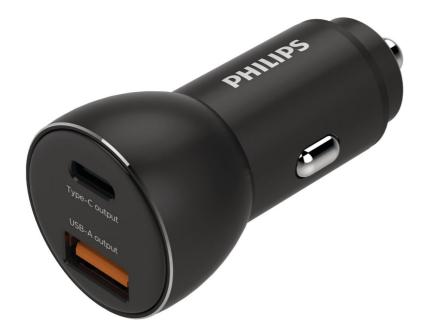

Philips Car Charger

USB A & USB C charging ports Power Delivery Metal casing

# 36W output with Power Delivery

Charge your latest devices from USB-C port with PD support to optimize the charging power and minimize the charging time. Also use the USB-A port charging your other devices simutaneously.

#### **Top Performance**

- 2 USB ports charge two devices simultaneously
- USB-C port with Power Delivery support

### **Charging multiple devices**

• Compatible with tablets, smartphones, and most USB devices