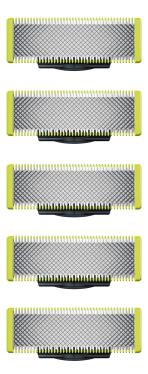

#### Fits on all OneBlade handles

• Fits on all OneBlade handles

#### **Durable stainless steel blade**

• Blade that doesn't fade easily

Replacement blade QP250/80