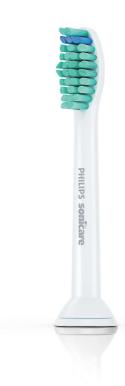

#### **Optimized performance**

This Philips Sonicare toothbrush head features a contoured profile to naturally fit the shape of your teeth and to clean hard-to-reach areas.

#### Click-on brush head system

This brush head clicks on and off your brush handle for a secure fit and easy maintenance and cleaning. It fits all Philips Sonicare toothbrush handles except: PowerUp Battery and Essence.