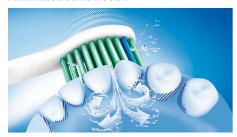

## Thorough clean feeling in your mouth

• Removes up to 2 times more plaque than a manual toothbrush

#### Removes up to 2x more plaque

This brush head removes up to 2 times more plaque than a manual toothbrush

#### **Maximized sonic motion**

Philips Sonicare's advanced sonic technology pulses water between teeth, and its brush strokes break up plaque and sweep it away for an exceptional daily clean.