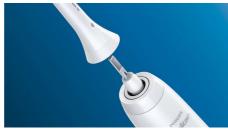

#### **Optimized performance**

This Philips Sonicare toothbrush head features a contoured profile to naturally fit the shape of your teeth and to clean hard-to-reach areas.

#### Click-on brush head system

This brush head clicks on and off your brush handle for a secure fit and easy maintenance and cleaning. It fits all Philips Sonicare toothbrush handles except: PowerUp Battery and Essence.