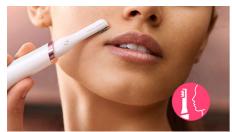

#### Quick and easy hair removal

• 8.5 mm (1/3") trimming head for easy removal of facial hairs

#### **Precise face attachment**

The face application trimming head is great for quick touch-ups on the go. The 8.5 mm (1/3") trimming head ensures a quick and precise application on any facial area.