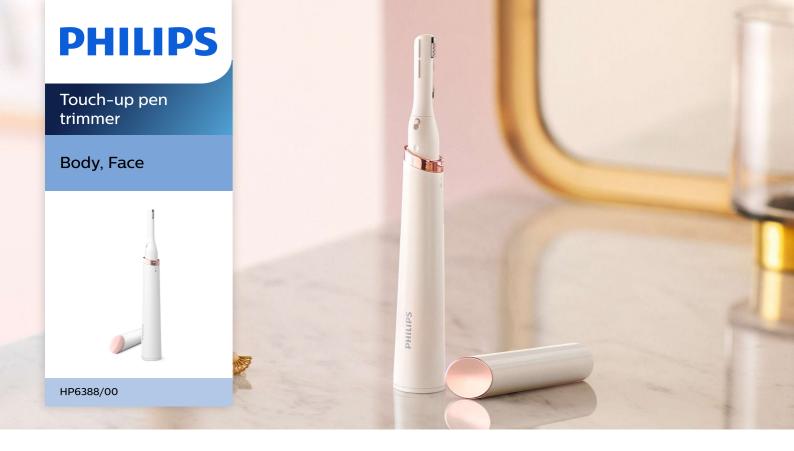

# Smooth skin at all times

### On-the-go body touch-up trimmer

Be in control any time, anywhere! The new on-the-go trimmer from Philips is your new discreet beauty tool that enables you quickly and easily remove even the finest hairs from your face. It comes with a cleaning brush for extra hygiene.