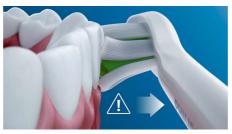

#### **Monitor your brushing pressure**

Brushing too hard can damage your teeth and gums. To prevent this, your Philips Sonicare ProtectiveClean emits a gentle pulsing sound to remind you to ease off on the pressure.

Pressure sensor: Alerts when brushing too hard

© 2023 Koninklijke Philips N.V. All Rights reserved.

Specifications are subject to change without notice. Trademarks are the property of Koninklijke Philips N.V. or their respective owners.