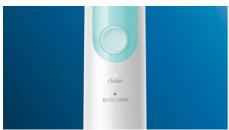

### **Optimise your brushing**

• Two modes, three intensity settings

#### **Brushing your way**

This toothbrush allows you to customise your brushing with a choice of two modes and three intensities. Clean mode is standard for superior cleaning. And Gum Care mode adds an extra minute of reduced-power brushing, so you can gently massage your gums. Three intensities allow you to switch the order of 'higher' and 'lower' to align with the intensities from left to right.