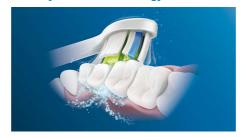

## Improves gum health

Densely packed, high-quality bristles give you an extra gentle brushing to remove plaque along the gum line to improve gum health up to 100% more than a manual toothbrush. And the specially curved power tip makes reaching the teeth at the back of your mouth a breeze.

#### The only true sonic technology

Philips Sonicare's advanced sonic technology pulses water between your teeth, and its brush strokes break plaque up and sweep it away for an exceptional daily clean.