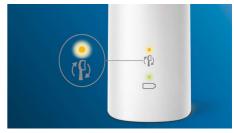

#### **BrushSync technology**

A microchip-enabled technology that detects and synchronises the smart brush head with the smart handle. The smart handle and smart brush head pair is a powerful combination that enables Smart replacement reminders.

#### **BrushSync replacement reminder**

All brush heads wear out over time. But our BrushSync technology tracks how long you've been using your brush head for, and how hard you've been brushing. When it's time to replace it, a light on your handle and a short beep will let you know. That way, you can be sure your brush head is doing a good job.