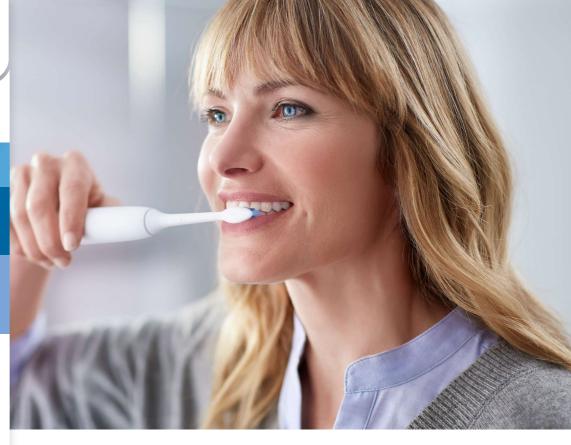

## Healthier gums. Gently does it.

Improve gum health up to 100% more than a manual brush.

Feel the difference of a gentle clean thanks to the Pressure Sensor and improve your gum health up to 100% more vs. a manual toothbrush.

#### Proven to improve oral health

- Improves gum health by up to 100%
- Safe and gentle on sensitive areas, orthodontics and dental work
- Whitens teeth in just one week