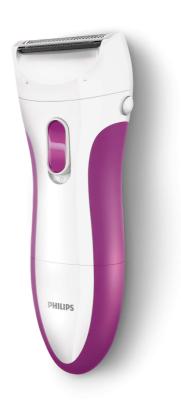

# Safe and easy shaving

With this all-round lady shaver you can shave your whole body quickly, easily and safely. The secret is the small shaving head, which cuts quickly while protecting your skin. A soft and smooth feeling after every use!

#### **Effortless control**

• Profiled, ergonomic grip

## Safe shaving system

The gentle small shaving head protects your skin, leaving it smooth and soft

## Slim ergonomic design

For comfortable handling