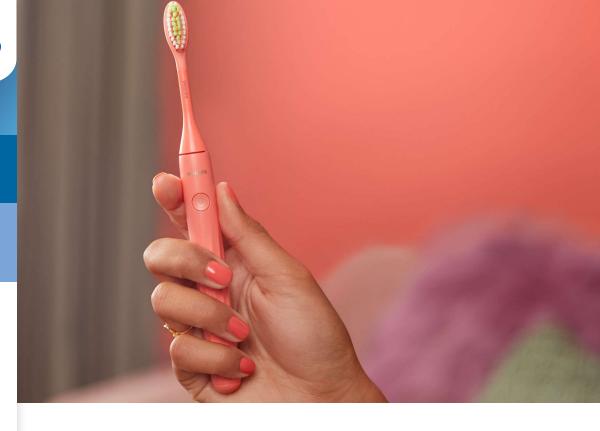

# Philips One by Sonicare

1 brush heads for your One

The One that cleans better

The One in multiple colors

BH1021/09

# One up your brushing

Easy-to-switch replaceable brush heads for your new electric One. To keep your brush fresh, change it every 90 days. Which color is your One?

### **Multiple colors**

• A color for every style

Brush head BH1021/09