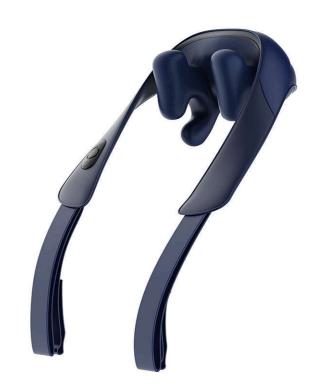

## **Powerful massage**

- Upgarded massage nodes for better massage effect
- 45° oblique angle to fit the shoulder and neck curves
- 90 minutes of battery life, no worries about battery life

### Various massage techniques

- Combine kneading and grasping
- 2 levels of hot compress for relaxation
- Available in kneading mode, relaxing mode and neck-care mode

#### **Ingenious design**

- Wearable massager with pull straps and elastic bands
- Simple control panel and considerate voice broadcast
- Available in neck, shoulders, arms, waist and legs
- Comfortable, light and washable fabrics