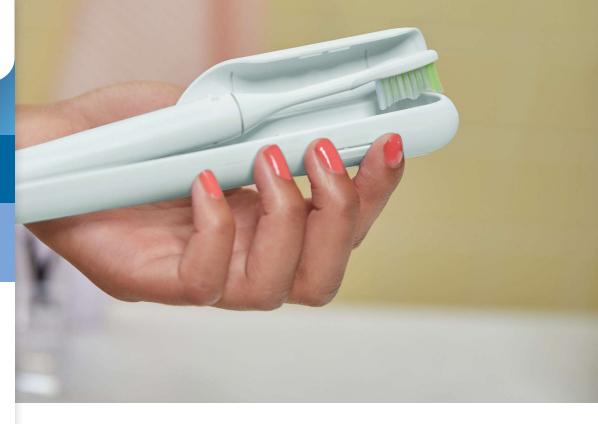

# One up your brushing

Easy-to-switch replaceable brush heads for your new electric One. To keep your brush fresh, change it every 90 days. Which color is your One?

### **Better brushing**

- Brush for 90 days with one battery
- Good vibrations