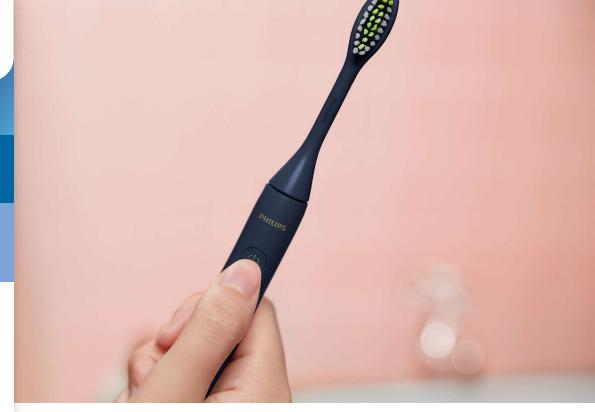

## One up your brushing

Easy-to-switch replaceable brush heads for your new electric One. To keep your brush fresh, change it every 90 days. Which color is your One?

#### **Better brushing**

- Brush for 90 days with one battery
- Good vibrations