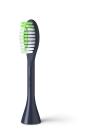

### **Brush head**

#### Philips One by Sonicare

1 brush heads for your One The One that cleans better The One in multiple colors

BH1021/12

#### **Design and finishing** Color: Midnight Blue

Compatibility

Brush head compatibility: Only compatible with, Philips One handles Items included

Brush heads: 1 Philips One brush head

© 2024 Koninklijke Philips N.V. All Rights reserved.