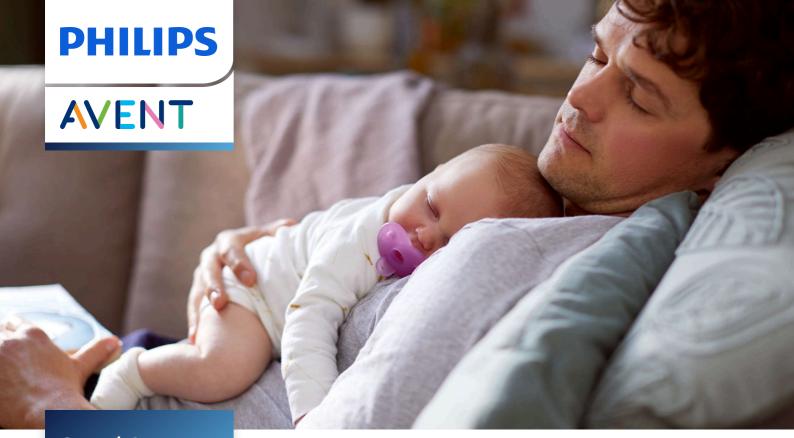

## Comfortably fits the natural curves of baby's face Flexible medical grade silicone

Philips Avent Soothie is designed around the natural contours of your baby's face. Its curved, heart-shaped shield won't bump into his or her tiny nose. Made from medical grade silicone, Soothie is distributed in hospitals across Europe\*

## Comfortable design

- Follows the curves of your baby's face for enhanced comfort
- One-piece design, made from 100% medical grade silicone

#### **Fingerheld solution**

• Unique design helps you bond with your baby

Soothie

SCF099/22