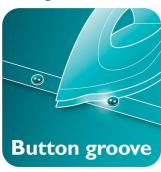

#### Comfortable ironing

- Slim tip soleplate reaches easily in tricky areas
- Button groove speeds up ironing along buttons and seams
- · Comfortable handle with texturing for easy grip
- Cord winder for easy cord storage
- The light weight iron helps to iron with less effort

#### **Button groove**

Button groove speeds up ironing along buttons and seams.