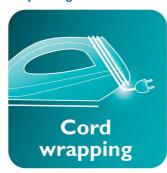

#### Easy storage

The cord can be wrapped around the heel rest, so that the appliance is easy to store.