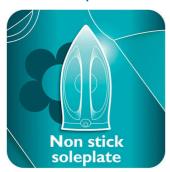

#### Easy gliding on all fabrics

• Non-stick soleplate coating

#### Non-stick soleplate

The soleplate of your Philips iron is coated with a special non-stick layer for good gliding performance on all fabrics.