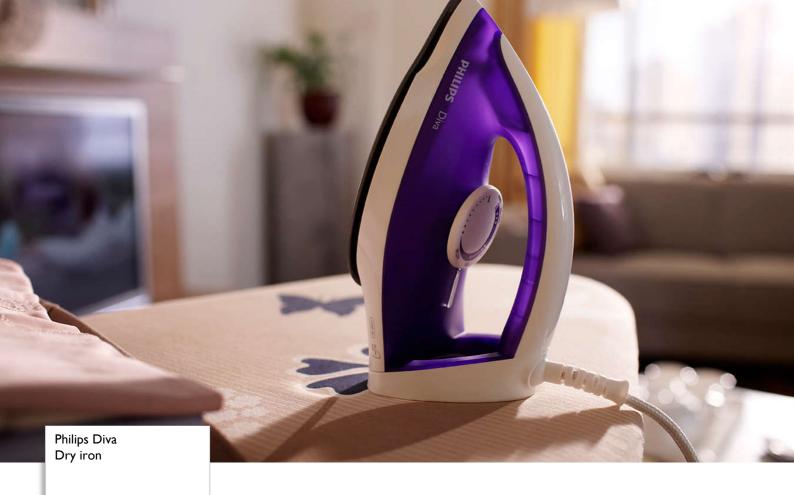

# Easy to use and Long lasting

Diva is the new Philips dry iron with the slim tip soleplate, which reaches easily in the trickiest places. Comfortable handle with texturing and large and easy temperature control make the iron easy to use.

#### Comfortable ironing

- Slim tip soleplate reaches easily in tricky areas
- Button groove speeds up ironing along buttons and seams
- · Comfortable handle with texturing for easy grip
- Cord winder for easy cord storage
- The light weight iron helps to iron with less effort