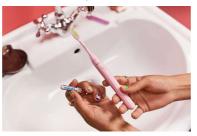

#### **Better brushing**

Power your brushing

#### **Power your brushing**

The One is a powered version of your manual toothbrush. A tiny motor inside the handle transforms each of the hundreds of soft bristles into micro-vibrating mini scrubbers that help to gently clean and whiten your teeth at the touch of a button.