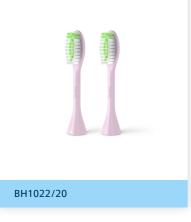

### 2-pack brush heads

Philips One by Sonicare

### **Philips One by Sonicare**

2-pack brush heads

#### **Brush for 90 days**

Brush with the One for 90 days on a single AAA battery. That's three months of whiter, brighter smiling.

BH1022/20