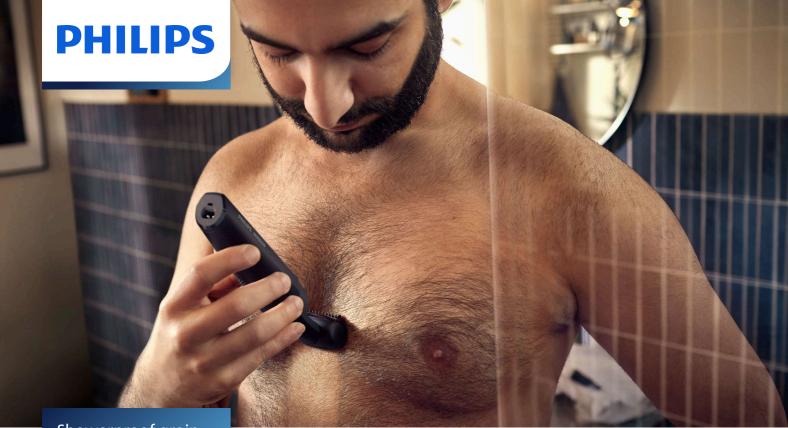

Showerproof groin and body trimmer

# Smooth body grooming, safe even below the belt 2D contour following with skin protect technology

The Series 3000 is designed to power through hair, without compromise on skin comfort. Use the skin friendly shaver with countour following 2D technology or trim by clicking on the 3mm length comb.

# Safely and effectively trims even intimate hair

• Bidirectional trimmer and comb to trims in every direction

### Safely and effectively trims even intimate hair

• Shaving with safety and comfort on your delicate skin