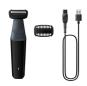

# Bodygroom series 3000

1 click-on comb, 3mm

Contour following 2D shaver
50 min cordless use

BG3017/01

#### **Accessories**

Comb: 1 body comb (3 mm)

#### Power

Run time: 50 minutes Battery type: Ni-MH Charging: 8 hours full charge Maximum power consumption: 5 W

## **Ease of use**

Wet & Dry: Showerproof and easy cleaning Charging: USB-A Charging (5V--/≥1A) Maintenance free: No oil needed Secured length settings

**Operation:** Cordless use

© 2025 Koninklijke Philips N.V. All Rights reserved.