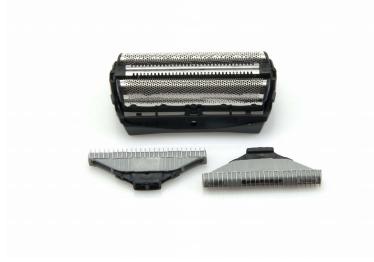

Philips Cutter unit Stainless steel balder cutting unit

# Part of your hair clipper

Balder cutter unit for balder attachment to clip on and off easily and guarantees a smooth shave without the nicks and cuts.

### Ease of using Philips spare parts

• Easy renew your product with original Philips parts

Cutter unit Stainless steel balder cutting unit