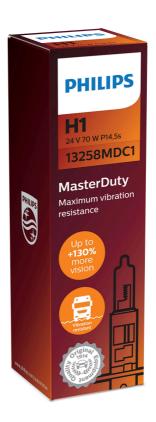

Pack of: 1

24 V, 70 W

More light

13258MDC1

## Maximum vibration resistance

The Philips MasterDuty headlight bulbs are designed for maximum vibration resistance and excellent lifetime. They provide up to 130% brighter light\*. Philips MasterDuty is the right choice for drivers seeking toughness that lasts.

#### **Maximum vibration resistance**

Philips MasterDuty features increased mount and base stiffness for ultimate protection against mechanical shock as well as a robust double-coil filament designed to withstand severe vibration while remaining stable. Philips MasterDuty provides drivers with an increased lifetime of up to 500 hours.

#### Up to 130% brighter light\*

Perfect illumination is especially important in the distance — usually between 75–100 metres in front of your vehicle. Philips MasterDuty boosts your visibility with up to 130% brighter light\* on the road. This helps you recognise obstacles and any potential dangers earlier than with most other halogen headlight lamps.