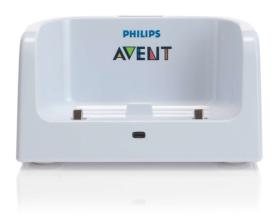

# To easily recharge your baby monitor

Find matching products on the specifications tab

This charging stand allows you to charge your Philips Avent DECT baby monitor for 24 hours of use.