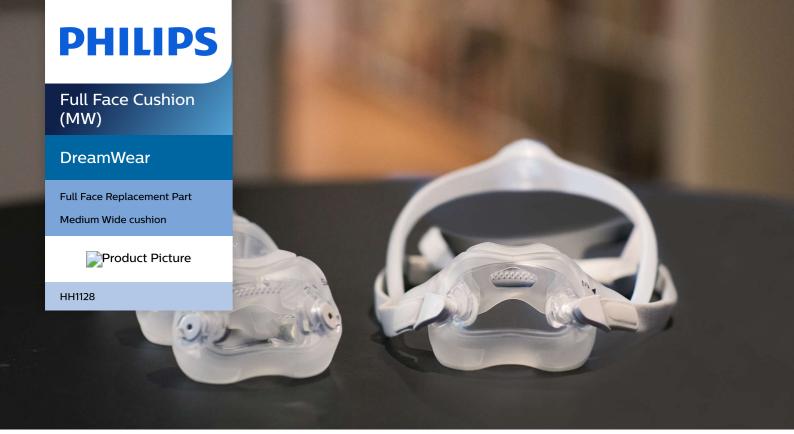

# Like wearing nothing at all.\*

With the freedom and comfort of DreamWear Full Face, you can sleep how you want.

#### Innovative design

• A modular design for more options

### Comfort and ease of use

- Easy to use
- Under the nose full face cushion

### Full Face Cushion (MW)

# Highlights

### Easy to use



Only a few parts for easy assembly, dissembly and cleaning.

#### **Freedom of choice**



The modular design allows users to choose the cushion that works best for them, all on one frame.

### No more nose bridge red marks



The under the nose innovative design of the cushion means no more red marks, discomfort, and irritation on the nose bridge.\*\*

### HH1128/04

## Specifications

#### **Cleaning: Cushion**

Hand wash with mild detergent: Rinse thoroughly, air dry1

####