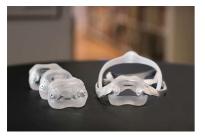

# Like wearing nothing at all.\*

With the freedom and comfort of DreamWear Full Face, you can sleep how you want.

### Comfort and ease of use

- Easy to use
- Under the nose full face cushion

### No more nose bridge red marks

The under the nose innovative design of the cushion means no more red marks, discomfort, and irritation on the nose bridge.\*\*