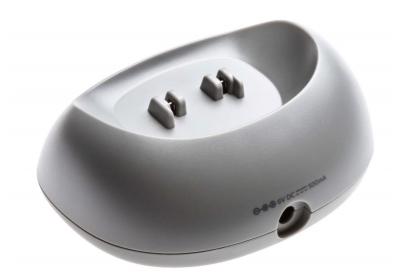

### Check for compatibility below

Charge your baby monitor's parent unit with this base station. Use it in your bedroom for easy overnight charging, or use it as a stand during the day.