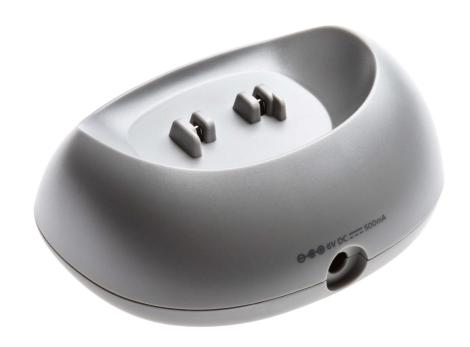

# Charging cradle

Find matching products on the specifications tab

Conveniently recharge your parent unit on the docking station. Place it in your bedroom for easy charging at night, or use it as a stand during the day.