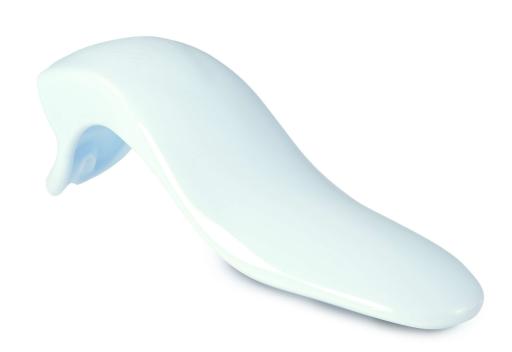

# To make the breast pump diaphragm move

Find matching products on the specifications tab

Pushing this handle, a part of your Avent manual breast pump, up and down creates suction. You can control the suction by varying the pressure on the handle.