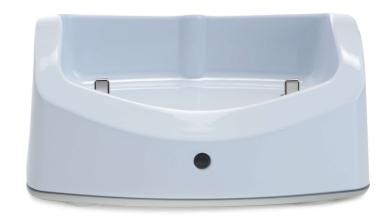

# To easily recharge your baby monitor

Find matching products on the specifications tab

This charging stand allows you to charge your Philips Avent DECT baby monitor for 24 hours of use.