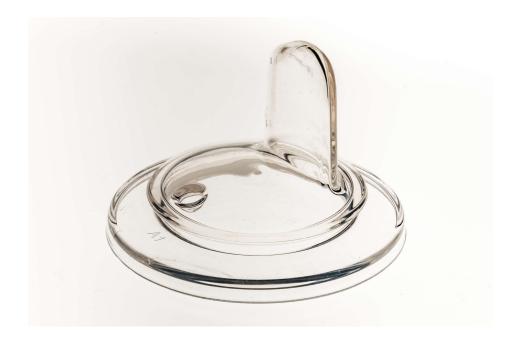

### Spout for easy transition from bottle to cup

Find matching products on the specifications tab.

The Philips Avent soft spouts are designed for delicate gums and are the ideal first step from breast or feeding bottle to a drinking cup. With easy-sip and easy to clean non-spill valve.

#### **Easy application**

• Fits FlexCare+, FlexCare and HealthyWhite handles

#### Fits Flexcare+, HealthyWhite

Fits FlexCare+, FlexCare and HealthyWhite handles