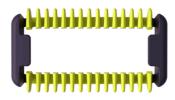

Stainless steel blade that lasts up

to 4 months of use\* to keep that fresh feel

QP620/50

# Trim, edge & shave any length of hair

### Designed to cut hair, not skin

Its dual protection system: a glide coating combined with rounded tips, makes shaving easier and comfortable. Its shaving technology features a fast-moving cutter which powers through any length of hair

#### Easy to use

- Unique OneBlade Technology
- Body comb
- Skin protector for body
- Shave
- Dual-sided blade
- Wet & dry

#### Fits on all OneBlade handles

• Fits on all OneBlade handles

#### **Durable stainless steel blade**

· Blade that doesn't fade easily

Replacement blade QP620/50

## **Specifications**

### **Trimming & shaving performance**

Shaving system: Contour-following technology, Original Blade,