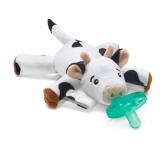

# Baby's first friend

Includes Soothie, used by healthcare professionals

Philips Avent Soothie is a plush toy with Soothie, the pacifier used by healthcare professionals. Toy is soft, lightly weighted to help make babies feel secure and easy for parents and baby to find and hold. Detachable for easy cleaning.

#### **Includes Soothie, used by healthcare professionals**

- Cuddly soft plush toy with Soothie
- Made of BPA-free, durable, medical grade silicone
- Distributed in hospitals in the USA

#### Soft, cute, and friendly

• Pick your favorite or collect all eight adorable characters

Soothie snuggle

SCF347/05