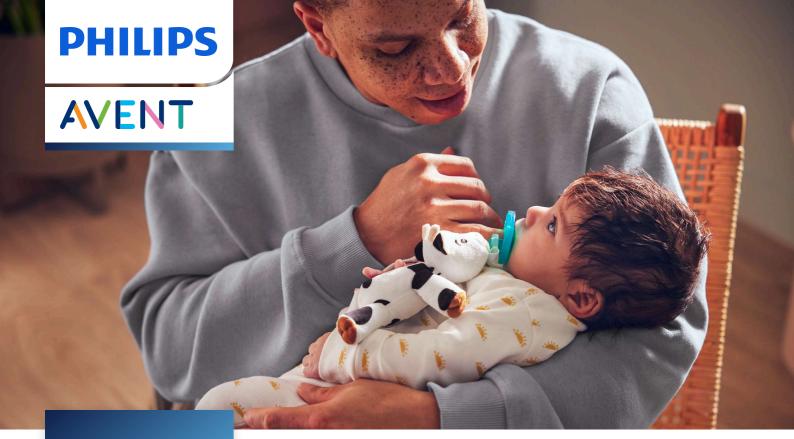

# Baby's first friend

Includes Soothie, used by healthcare professionals

Philips Avent Soothie is a plush toy with Soothie, the pacifier used by healthcare professionals. Toy is soft, lightly weighted to help make babies feel secure and easy for parents and baby to find and hold. Detachable for easy cleaning.

### Designed with baby's comfort in mind

- Helps you and your baby find the pacifier
- Plush toy helps keep Soothie in place
- Plush toy is compatible with all Philips Avent pacifiers

#### Soft, cute, and friendly

• Pick your favorite or collect all eight adorable characters

Soothie snuggle

SCF347/05