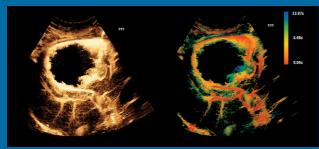

## Improve resolution by more than 200%\*

Philips brings advances such as Microvascular Imaging Super Resolution Contrast-enhanced Ultrasound (CEUS) to you, along with resources to help keep you up to date.

## Microvascular Imaging Super Resolution Contrast-enhanced Ultrasound (CEUS)

Scan the code to discover case studies, articles, podcasts and more

Image courtesy of Dr. Stephanie Wilson

Improves resolution by more than 200% through advanced motion compensation for higher spatial resolution and reduced motion artifacts.\*