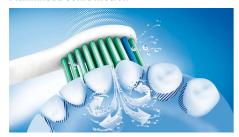

# Thorough clean feeling in your mouth

• Removes up to 2 times more plaque than a manual toothbrush

# Removes up to 2x more plaque

This brush head removes up to 2 times more plaque than a manual toothbrush