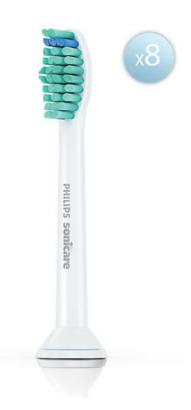

#### **Items included**

Brush heads: 8 ProResults standard

#### Click-on brush head system

This brush head clicks on and off your brush handle for a secure fit and easy maintenance and cleaning. It fits all Philips Sonicare toothbrush handles except: PowerUp Battery and Essence.