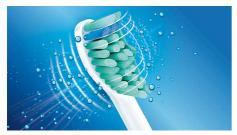

# **Maximised sonic motion**

Philips Sonicare's advanced sonic technology pulses water between your teeth, and its brush strokes break plaque up and sweep it away for an exceptional daily clean.