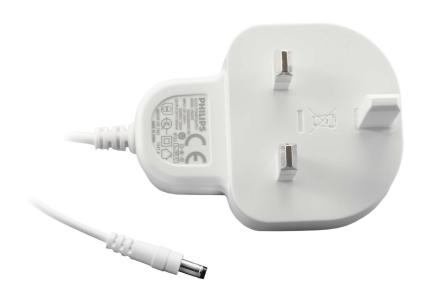

### To connect your breast pump to the mains

Find matching products on the specifications tab

This adapter allows you to power your breast pump from the mains current. Contains a UK plug.