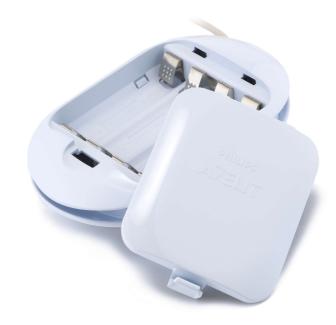

# To power your electronic breast pump

Find matching products on the specifications tab

The Philips Avent single electronic breast pump can be used with mains power, with batteries and manually. The batteries in this pack are appropriate for the device.

#### Replaceable part

Fits product types:: SCF292/31, SCF292/15, SCF292/01, SCF302/60, SCF292/13, SCF312/13, SCF302/01, SCF312/01, SCF302/13, SCF312/60

© 2023 Koninklijke Philips N.V. All Rights reserved.