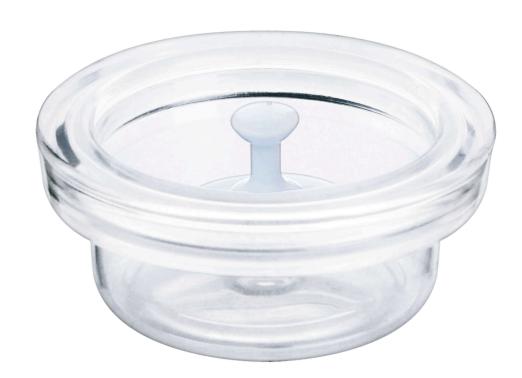

## To bring vacuum in the breast pump.

Find matching products on the specifications tab

This silicone diaphragm creates vacuum in your electric breast pump.