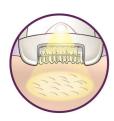

r ultra close and smooth results

#### Efficient epilation for long lasting smoothness

- Extra wide head removes more hair in one stroke
- Opti-light reveals even the finest hair
- High performance discs gently remove even finest hairs
- Optimal performance cap pivots for optimal skin contact
- Active hairlifter lifts and removes even flat lying hair

Epilator HP6576/00

# Highlights

#### Cordless



Epilate anywhere with this cordless epilator. Up to 40 minutes wirefree wpilation, quick 1-hour recharge.

#### Extra wide head



Extra wide epilation head encounters and removes more hair in one stroke for long lasting and super smooth results in minutes

### **Gentleness system**

Gently vibrating massage bar stimulates and soothes the skin for a pleasant epilation process

# Opti-light



Built in Opti-light reveals tiny, fine hairs clearly

#### **Optimal performance cap**



The pivoting movement of the performance cap helps you to keep the epilator in the ideal angle for optimal results

#### Shave, trim and style



Shave, trim and contour for ultra close and smooth results

#### **Smart tweezers**



Tweezers in an elegant case, with integrated light and mirror, ideal for eyebrows

#### Unique hairlift&vibrate system



Unique hairlif&vibrate system uses subtle vibrations to lift fine hairs, making it easy to remove them

#### Washable epilation head



This epilator has a washable epilation head. The head can be detached and cleaned under running water for better hygiene

### **High performance discs**



Textured high performance ceramic discs avoid even finest hai