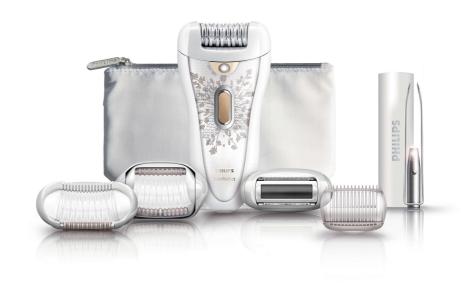

# **Precious solutions for precious body parts**

- Luxury additional portable tweezers with light and mirror
- Shave, trim and contour for ultra close and smooth results

#### Efficient epilation for long lasting smoothness

- Extra wide head removes more hair in one stroke
- Opti-light reveals even the finest hair
- High performance discs gently remove even finest hairs
- Optimal performance cap pivots for optimal skin contact
- Active hairlifter lifts and removes even flat lying hair

#### Extra wide head

Extra wide epilation head encounters and removes more hair in one stroke for long lasting and super smooth results in minutes

#### Shave, trim and style

Shave, trim and contour for ultra close and smooth results

#### **Smart tweezers**

Tweezers in an elegant case, with integrated light and mirror, ideal for eyebrows

### **High performance discs**

Textured high performance ceramic discs avoid even finest hair slipping through

Epilator HP6576/00