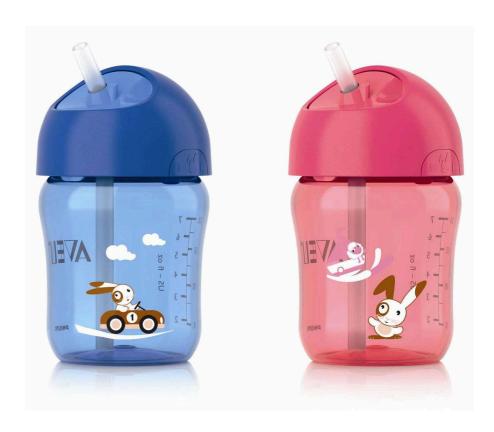

# Twist-lid keeps straw hygienic on the go

Leakproof, easy for the child to use independently

The Philips Avent SCF760/22 straw cup is an ideal drinking solution for the growing toddler. It is leak-proof, easy for the toddler to use independently with its unique twist lid and fully dissemble-able and cleanable.

## Leak-proof

• Soft silicone straw with integrated leak proof valve

## Fasy-activate

• Easy for the child to twist the lid open and closed

## **Twist lid**

• Twist-lid keeps straw clean