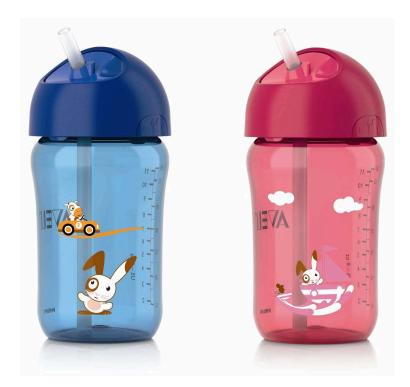

# Leakproof, easy for the child to use independently

The Philips Avent straw cup SCF762/00 is an ideal drinking solution for the growing toddler. It is leak-proof, easy for the toddler to use independently with its unique twist lid and fully dissemble-able and cleanable.

# Leak-proof

· Soft silicone straw with integrated leak proof valve

### **Twist lid**

• Twist-lid keeps straw clean

#### Soft silicone straw

Soft silicone straw with integrated leak proof valve

# **Twist lid**

Twist-lid keeps straw clean