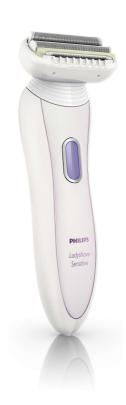

# Ultimate shaving with 3in1 skin protection

The Philips Double Contour Sensitive lady shaver has been designed around the needs of today's women. This innovative double foil lady shaver protects your skin while providing you with beautifully smooth skin

# Best performance for beautifully smooth results

• Double foil shaving head for superior shave

### **Ultimate skin protection system**

- Aloe vera strip for better skin hydration
- For reduced irritation and closer shave
- Pivoting head follows your body curves