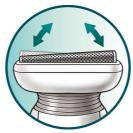

#### **Pivoting head**

Pivoting head follows your body curves, maintaining close and constant skin contact