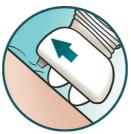

#### Aloe vera strip

Integrated aloe vera strip increases skin hydration for a smooth and safe shave