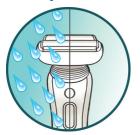

## Convenient and comfortable shave

- Wet and dry usable
- Up to 40 minutes wirefree shaving

#### Wet & Dry

Shave in or out of the shower