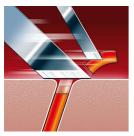

## Adjusts to every curve of your face and neck

• Reflex Action system

#### **Reflex Action system**

Automatically adjusts to every curve of your face and neck.