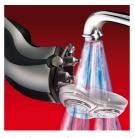

# Rinses clean in seconds

• FastRinse with anti-bacterial coating inside

### **FastRinse**

Anti-bacterial coating inside the shaving unit ensures that the shaver is rinsed clean in seconds.