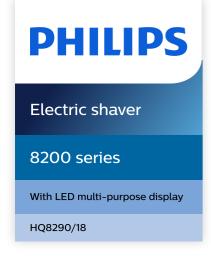

# **Super Lift & Cut technology**

The dual blade system of this electric shaver lifts hairs to cut comfortably below skin level.