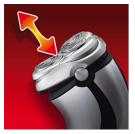

### **SmartTouch Contour-following**

Constantly keeps the 3 shaving heads in close contact with your skin for a fast and efficient shave.