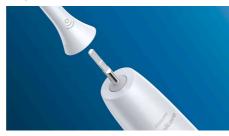

#### **Easy to click-on**

Your Sensitive brush head fits perfectly with any Philips Sonicare toothbrush handle, except PowerUp Battery and Essence. Simply click on and off for easy replacement and cleaning.