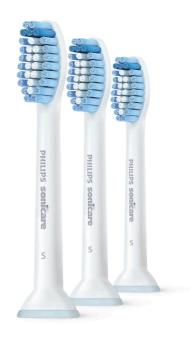

#### Softly sweeps away plaque

This Philips Sonicare sensitive brush head features ultra-soft bristles for gentle, effective cleaning. And the contoured bristles fit the shape of your teeth, for an ultra-sensitive brushing experience. Also available in smaller, compact size for precision cleaning.

#### **Items included**

Brush heads: 3 S Sensitive standard