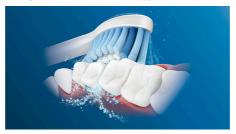

#### **Philips Sonicare technology**

Philips Sonicare's advanced sonic technology pulses water between teeth, and its brush strokes break up plaque and sweep it away for an exceptional daily clean.