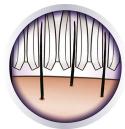

#### **Efficient epilation for long lasting smoothness**

- Opti-light reveals even the finest hair
- Curved head follows every contour of your body
- Stretch bar gently lifts and primes hairs for easy removal
- Optimal performance cap pivots for optimal skin contact
- Hypo allergenic textured ceramic discs gently remove hairs

## Opti-light

Built in Opti-light reveals tiny, fine hairs clearly

## **Hair primer**

Stretch bar gently lifts and primes hairs for easy removal