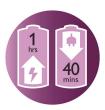

## **Comfortable epilation**

- Up to 40 minutes wirefree epilation, quick 1-hour recharge
- Washable epilation head for optimal hygiene
- Active massaging system stimulates and soothes the skin

#### **Cordless**

Epilate anywhere with this cordless epilator. Up to 40 minutes wirefree wpilation, quick 1-hour recharge.