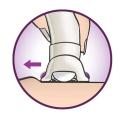

#### **Efficient epilation for long lasting smoothness**

- Opti-light reveals even the finest hair
- Curved head follows every contour of your body
- Stretch bar gently lifts and primes hairs for easy removal
- Optimal performance cap pivots for optimal skin contact
- Hypo allergenic textured ceramic discs gently remove hairs

## **Body contouring head**

Curved head follows every contour of your body