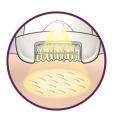

#### **Efficient epilation for long lasting smoothness**

- Opti-light reveals even the finest hair
- Curved head follows every contour of your body
- Stretch bar gently lifts and primes hairs for easy removal
- Optimal performance cap pivots for optimal skin contact
- Hypo allergenic textured ceramic discs gently remove hairs

## Opti-light

Built in Opti-light reveals tiny, fine hairs clearly