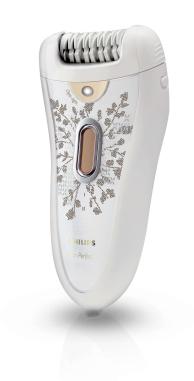

#### **Efficient epilation for long lasting smoothness**

- Opti-light reveals even the finest hair
- Curved head follows every contour of your body
- Stretch bar gently lifts and primes hairs for easy removal
- Optimal performance cap pivots for optimal skin contact
- Hypo allergenic textured ceramic discs gently remove hairs

## **Body contouring head**

Curved head follows every contour of your body

## Hypo-allergenic ceramic discs

Gently grip and remove finest hairs

Epilator HP6576/50