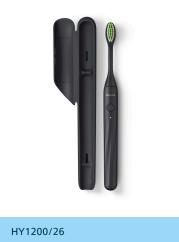

## Philips One by Sonicare

The One that cleans better The One for on-the-go The One without hassle The One in multiple colors

# One up your brushing

The new electric One cleans your teeth better for a brighter, whiter smile. Wherever you go, this One goes with you. Its sleek, lightweight design and portable case makes it the perfect brush for you. Which color is your One?

## Philips One by Sonicare

Power Toothbrush

#### **Design and finishing**

Color: Shadow

Compatibility

Brush head compatibility: Only compatible with, Philips One handles Handle compatibility: Not compatible with other, Philips Sonicare brush heads

#### **Items included**

Handle: 1 Philips One Travel case: 1 Philips One travel case Brush heads: 1 Philips One brush head

 $\ensuremath{\mathbb{C}}$  2025 Koninklijke Philips N.V. All Rights reserved.

their respective owners.