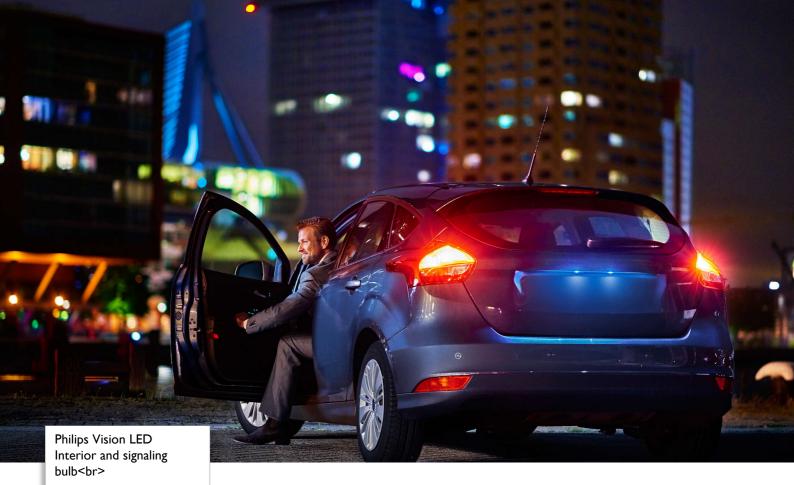

# Lights that will outlast your car

Long lasting LED car lights to fit and forget

Replace your conventional car lights with long-lasting Philips Vision LED, so you won't have to replace them again. Safe replacement for conventional incandescent lights, Vision LED lights will provide you peace of mind for years to come.

## Unique robustness

Vision LED unique innovative design, provides high level unmatched robustness and vibration resistance for 12+ years lifespan. You will likely never have to replace your car lights again.

#### Light as convential bulbs

Vision LED light bulbs are the perfect replacement for your existing conventional incandescent bulbs. It provides a well-focused light beam on the road, similar to the original bulb, to assure a safe replacement.