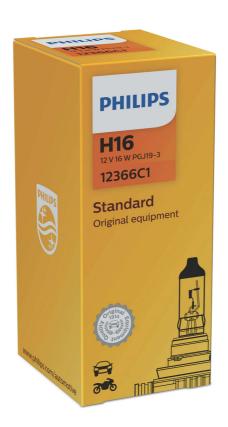

Philips Standard car headlight bulb

Type of lamp: H16
Pack of: 1
12 V,19 W

12366C1

## **Product description**

- Application: Front fog
- Base: PGJ19-3
- Designation: 12366C1
- Homologation ECE
- Range: Standard
- Technology: Halogen
- Type: H16

#### **Electrical characteristics**

- Wattage: 19 W
- Voltage: 12 V

# **Ordering information**

- Order entry: 12366C1
- Ordering code: 36856730