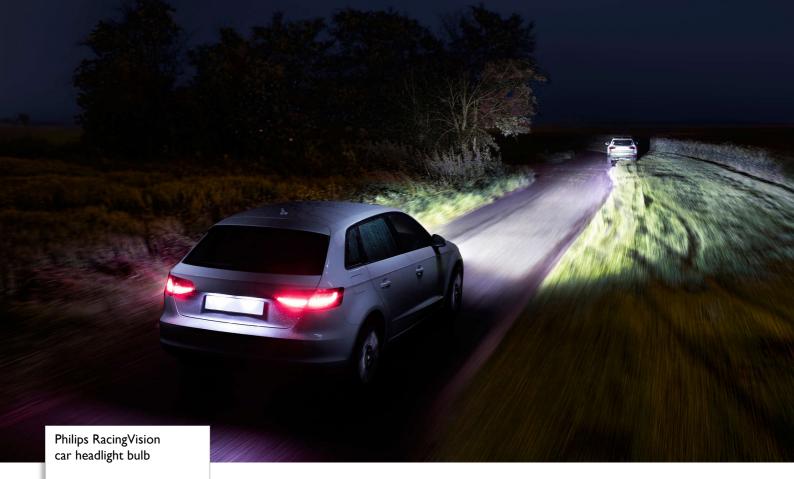

### Take your lights and your driving to the limit

Philips RacingVision car bulbs are the perfect choice for passionate drivers. With an incredible performance of up to 150% more brightness, you'll be able to react faster for a safer, more exciting driving experience.

#### See further, react faster

When driving at night you need the very best visibility. The further you can see clearly, the faster you can react to whatever appears on the road. Philips RacingVision headlamps boost your visibility with up to 150% more brightness. You'll recognize obstacles in your way earlier than with other less powerful halogen lamps. So you get to enjoy a safer, more pleasant journey.

#### Strong light, early reaction

When driving at higher speeds on poorly lit country roads, you rely on the performance of your headlights. Faced with an unexpected danger, reaction time is everything. Even split seconds can make a crucial difference to your safety. The superior beam performance of the Philips RacingVision headlamp helps you identify dangerous situations faster and stay in perfect control of your vehicle – whatever road conditions you're facing.