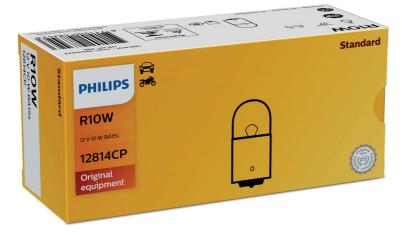

Philips Vision Conventional Interior and Signaling

Type of lamp: R10W Pack of: 10 12 V,10 W

# **Original Equipment manufacturer**

- Philips is the choice of major car manufacturers
- Respecting high quality standards of the ECE homlogation
- Wide range of 12V lamps to meet all functions

Conventional Interior and Signaling2 Type of lamp: R10W Pack of: 10, 12 V,10 W

## **Product description**

- Application: Interior, License, Rear indicator, Rear position/ parking light, Reversing light
- Base: BA15s
- Designation: R10W
- Homologation ECE
- Range: Standard
- Technology: Conventional
- Type: R10W

#### **Electrical characteristics**

- Wattage: 10 W
- Voltage: 12 V