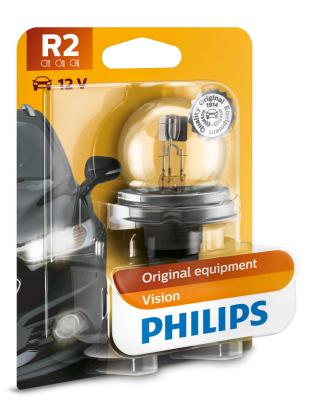

Philips Standard car headlight bulb

Type of lamp: R2
Pack of: 1
12 V,45/40 W

12160B1

## Philips standard lamps

Our headlight lamps are the choice of major car manufacturers. They offer best in class quality at a competitive price.