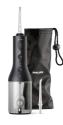

#### **Items included**

Cordless Power Flosser: 1 F1 Standard nozzle: 1 F3 Quad Stream nozzle: 1 Travel bag: 1 USB charging cable: 1 USB wall adapter: 1