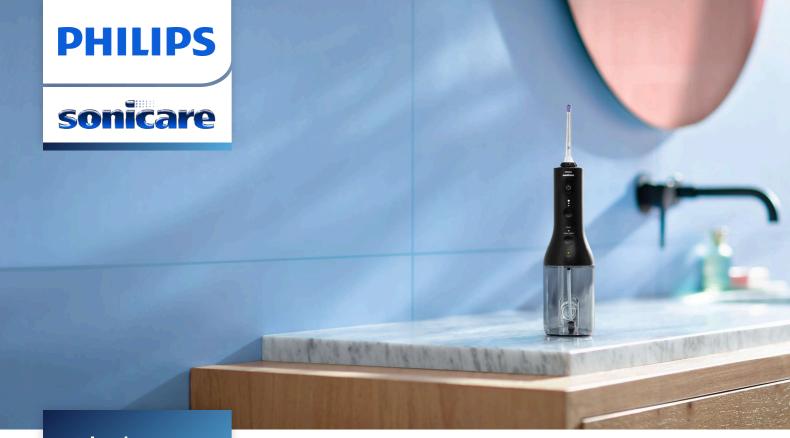

# Cordless Power Flosser

Removes up to 99.9% of plaque 2 flossing modes, 3 intensities Complete clean in 60 seconds Fast universal charging with USB-

HX3826/33

### Flossing reinvented with QuadStream technology Removes up to 99.9% of plaque\* in treated areas

Effortlessly thorough cleaning between teeth to improve your gum health. Unique Quad Stream tip cleans more surface area with less effort for more effective flossing every time, so it's easy to get flossing right.

#### **Easy and convenient**

- Effortless technique
- Easy-to-fill 250 ml reservoir
- Fast universal charging with USB-A to Small Plug cable
- Standard tip for spot cleaning

#### **Faster, more effective flossing**

- Complete clean in 60 seconds
- 2 flossing modes, 3 intensities
- Pulse Wave technology guides from tooth to tooth
- Quad Stream technology for faster, more effective flossing