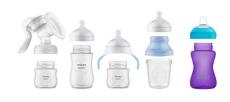

#### **Compatible across the range**

Mix and match our breast pump, bottle and cup parts, and create the product that works for you, when you need it.

### **Explore our bottle range**

Our bottles are available in different sizes to better suit your baby's needs. Choose from a range of options to find the perfect fit for your little one, ensuring comfort and convenience at every stage.