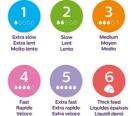

# Finding the right nipple is important

If your newborn baby is consistently not taking enough milk throughout the feeding sessions or has complications in getting milk, switch to a nipple with a higher flow rate. If persistent feeding issues occur, consult a healthcare professional.

#### Find the right nipple flow

Every baby feeds differently, and develops at their own pace. We've designed a range of flow rates so you can find the perfect one for your baby and personalize your bottle. All of the Natural Response Nipples are made of soft silicone.