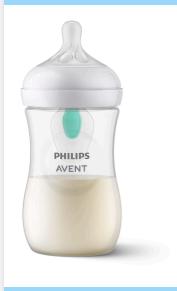

Baby Bottle with Airfree vent

**Natural Response** 

1 Bottle

9oz/260ml

Flow 3 Nipple

1m+

SCY673/01

### Baby Bottle with Airfree vent

# **Natural Response**

Baby Bottle with Airfree vent

SCY673/01