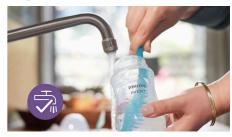

#### Simple to use and clean

Wide bottle neck makes filling and cleaning easy. Only a few parts for quick and simple assembly, as AirFree vent is a single piece.

SCY673/01

Baby Bottle with Airfree vent