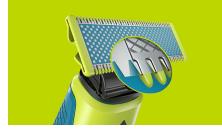

#### Anti-friction blade

A special layer of micro-glass beads reduce friction to ensures smooth gliding while you shave to reduce irritation and eliminating the need for water and foam.