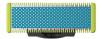

# Anti-friction OneBlade

1 replaceabe blade Tough on hair, gentle on skin Fits on all OneBlade handles Blade lasts up to 4 months\*

#### **Durable OneBlade**

The blades are designed for lasting performance. For optimal performance, you will only need to replace each blade every 4 months<sup>\*</sup>. Replacement is easy and hassle free.

#### Anti-friction blade

A special layer of micro-glass beads reduce friction to ensures smooth gliding while you shave to reduce irritation and eliminating the need for water and foam.