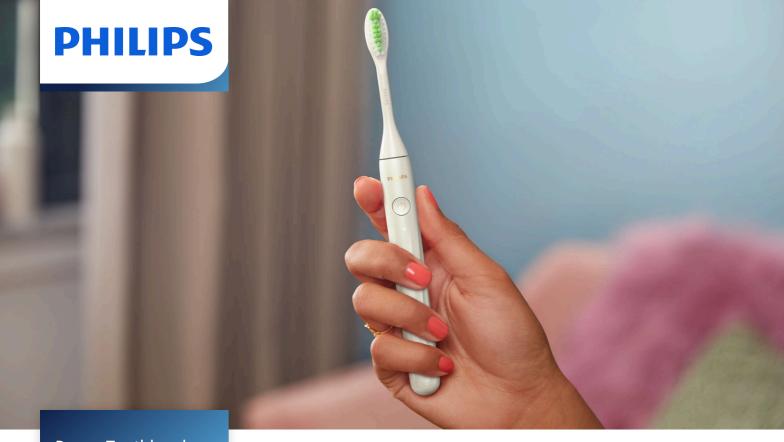

# Philips One by Sonicare

The One that cleans better

The One for on-the-go

The One without hassle

The One in multiple colors

HY1200/27

## One up your brushing

The new electric One cleans your teeth better for a brighter, whiter smile. Wherever you go, this One goes with you. Its sleek, lightweight design and portable case makes it the perfect brush for you. Which color is your One?

### **Better brushing**

Good vibrations